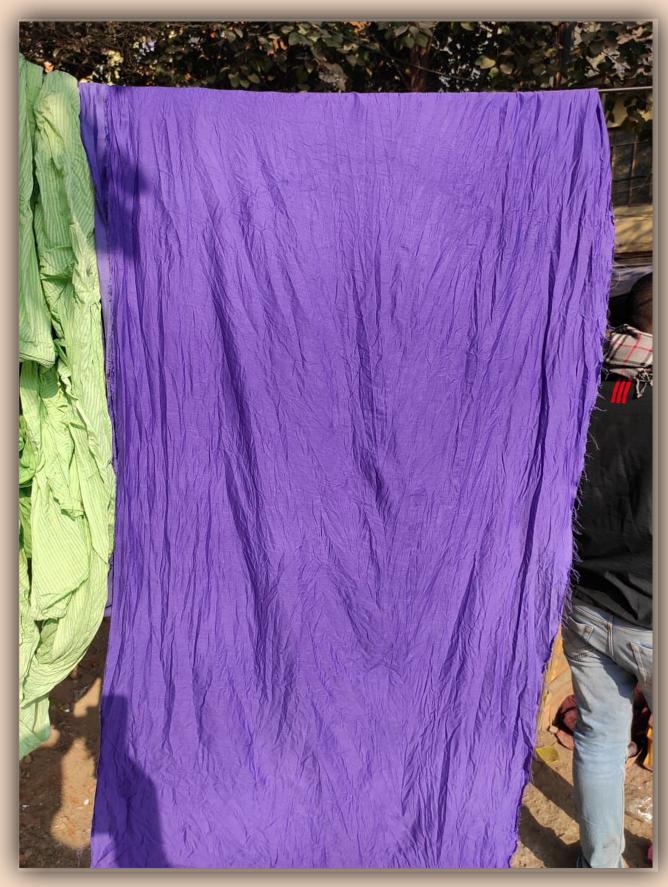

BESPOKE HAND BLOCK PRINTED COTTON FOR DUVET COVERS

### **DESIGN DEVELOPMENT**





### **FABRIC DYEING**





### **BLOCK CARVING**





### PRINTED FABRIC





## BESPOKE HAND BLOCK PRINTED COTTON FOR DUVET COVERS

PROCESS

**RAW MATERIALS** 

FABRIC SOURCING

COTTON

RFD (Ready for Dyeing)

T.POL, CASTING SODA, HYDROGEN, WATER 15 LTR PER MTR

FABRIC NEUTRALIZING

**SALINE WATER** 

DYE PREPARATION

NATURAL COLOR, DETERGENT, SALT

DYEING (BOILING AT HIGH TEMP

DYE, WATER & FABRIC

MACHINE DRYING

**DYED COTTON** 

BLOCK
PRINTING
/ STAMPING

DYE, WOOD BLOOK, FABRIC

**CURING** 

**CURING MACHINE** 

WASHING & DRYING

**SOFTNER** 

**QUALITY & COLOR FASTNESS CHECK** 

**PACKAGING & SHIPPING** 

Marasim CONNECTION TO THE ROOTS

### WASH CARE INSTRUCTIONS

#### 100% COTTON

- 1. Hand wash in cold water with mild soap, hang to dry and press with a dry iron.
- 2. Machine Wash in Gentle Cycle with c