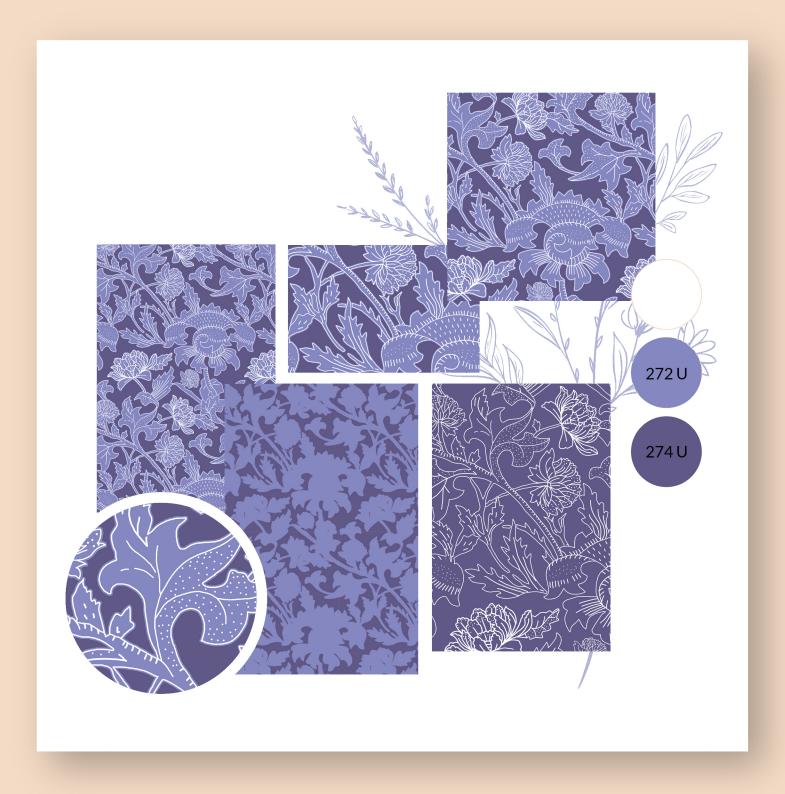

BESPOKE HAND BLOCK PRINTED COTTON FOR DUVET COVERS

### **DESIGN DEVELOPMENT**





### **FABRIC DYEING**





### **BLOCK CARVING**





### PRINTED FABRIC





## BESPOKE HAND BLOCK PRINTED COTTON FOR DUVET COVERS

PROCESS

**RAW MATERIALS** 

FABRIC SOURCING

COTTON

RFD (Ready for Dyeing)

T.POL, CASTING SODA, HYDROGEN, WATER 15 LTR PER MTR

FABRIC NEUTRALIZING

**SALINE WATER** 

DYE PREPARATION

NATURAL COLOR, DETERGENT, SALT

DYEING (BOILING AT HIGH TEMP

DYE, WATER & FABRIC

MACHINE DRYING

**DYED COTTON** 

BLOCK
PRINTING
/ STAMPING

DYE, WOOD BLOOK, FABRIC

**CURING** 

**CURING MACHINE** 

WASHING & DRYING

**SOFTNER** 

**QUALITY & COLOR FASTNESS CHECK** 

**PACKAGING & SHIPPING** 

Marasim CONNECTION TO THE ROOTS

### WASH CARE INSTRUCTIONS

#### 100% COTTON

- 1. Hand wash in cold water with mild soap, hang to dry and press with a dry iron.
- 2. Machine