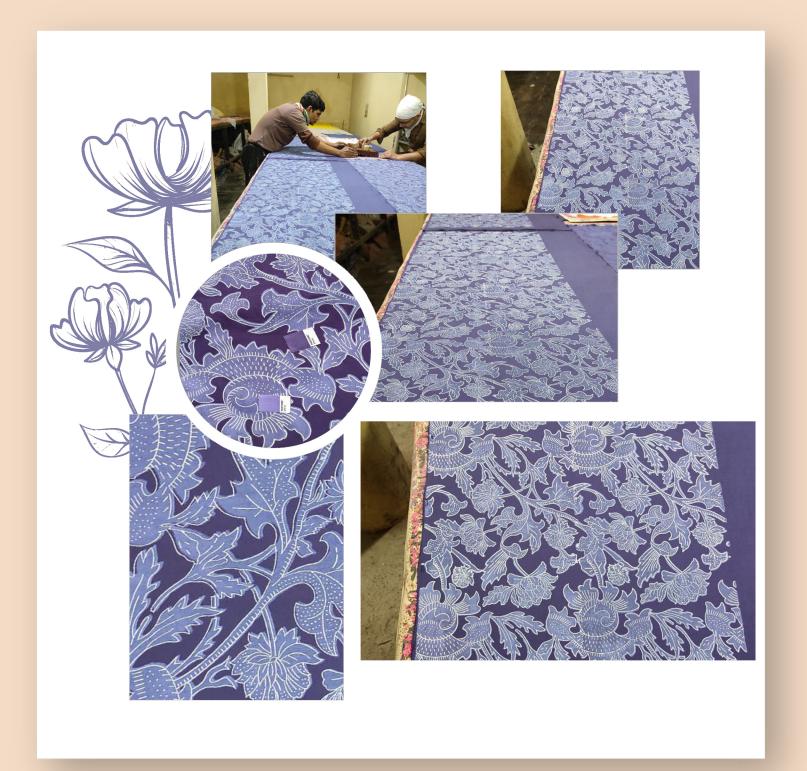

BESPOKE HAND BLOCK PRINTED COTTON FOR DUVET COVERS

### **DESIGN DEVELOPMENT**





### **FABRIC DYEING**





### **BLOCK CARVING**





### PRINTED FABRIC





## BESPOKE HAND BLOCK PRINTED COTTON FOR DUVET COVERS

PROCESS

**RAW MATERIALS** 

FABRIC SOURCING

COTTON

RFD (Ready for Dyeing)

T.POL, CASTING SODA, HYDROGEN, WATER 15 LTR PER MTR

FABRIC NEUTRALIZING

**SALINE WATER** 

DYE PREPARATION

NATURAL COLOR, DETERGENT, SALT

DYEING (BOILING AT HIGH TEMP

DYE, WATER & FABRIC

MACHINE DRYING

**DYED COTTON** 

BLOCK
PRINTING
/ STAMPING

DYE, WOOD BLOOK, FABRIC

**CURING** 

**CURING MACHINE** 

WASHING & DRYING

**SOFTNER** 

**QUALITY & COLOR FASTNESS CHECK** 

**PACKAGING & SHIPPING** 

Marasim CONNECTION TO THE ROOTS

### WASH CARE INSTRUCTIONS

#### 100% COTTON

- 1. Hand wash in cold water with mild soap, hang to dry and press with a dry iron.
- 2. Machine Wash in Gentle Cycle with cold water and mildsoap, do Not put in Dryer.



Was