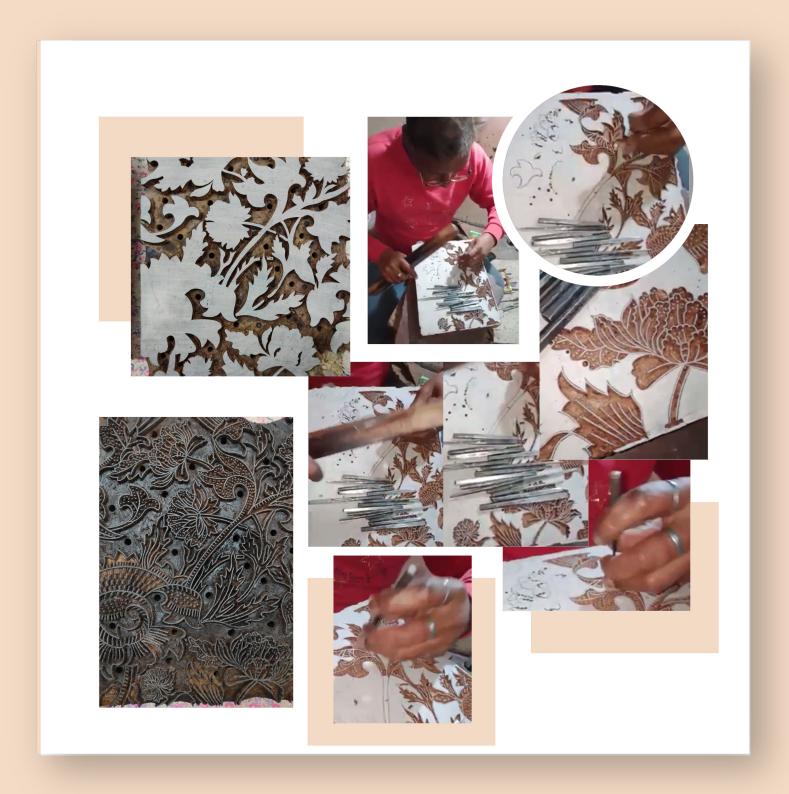

BESPOKE HAND BLOCK PRINTED COTTON FOR DUVET COVERS

### **DESIGN DEVELOPMENT**





### **FABRIC DYEING**





### **BLOCK CARVING**





### PRINTED FABRIC





## BESPOKE HAND BLOCK PRINTED COTTON FOR DUVET COVERS

PROCESS

**RAW MATERIALS** 

FABRIC SOURCING

COTTON

RFD (Ready for Dyeing)

T.POL, CASTING SODA, HYDROGEN, WATER 15 LTR PER MTR

FABRIC NEUTRALIZING

**SALINE WATER** 

DYE PREPARATION

NATURAL COLOR, DETERGENT, SALT

DYEING (BOILING AT HIGH TEMP

DYE, WATER & FABRIC

MACHINE DRYING

**DYED COTTON** 

BLOCK
PRINTING
/ STAMPING

DYE, WOOD BLOOK, FABRIC

**CURING** 

**CURING MACHINE** 

WASHING & DRYING

**SOFTNER** 

**QUALITY & COLOR FASTNESS CHECK** 

**PACKAGING & SHIPPING** 

Marasim CONNECTION TO THE ROOTS

### WASH CARE INSTRUCTIONS

#### 100% COTTON

- 1. Hand wash in cold water with mild soap, hang to dry and press with a dry iron.
- 2. Machine Wash in Gentle Cycle with cold water and mildsoap, do